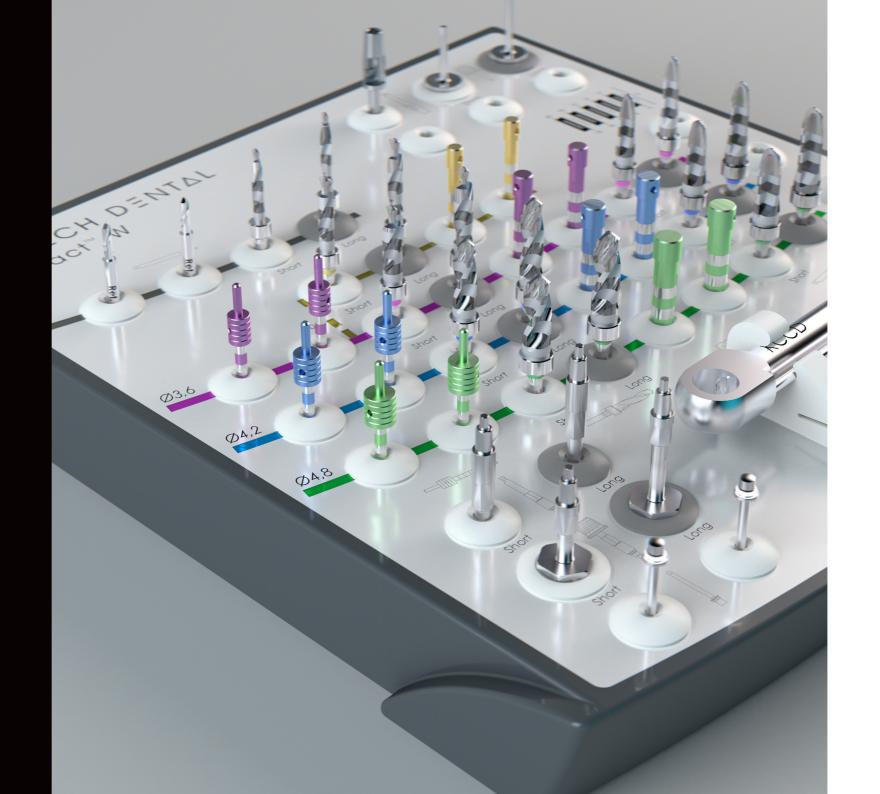

# A SINGLE SURGICAL KIT FOR ALL KONTACT™ IMPLANTS

- **✓ Compact** for optimal storage.
- ✓ Understandable thanks to colour markings for quick identification of instruments.
- ✓ Practical with fast and easy opening for instruments access.
- **✓ Complete disassembly** for thorough cleaning and sterilisation.