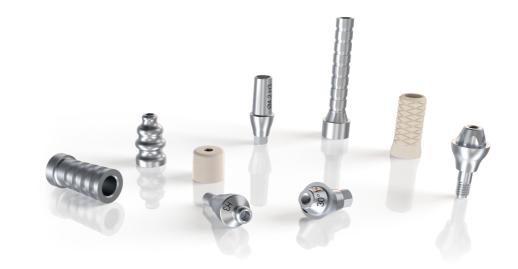

## A WIDE RANGE OF PROSTHETIC SOLUTIONS

- Cemented prosthesis
- Screw-retained prosthesis
- CAD-CAM prosthesis

| NOTES |   | NOTES |
|-------|---|-------|
|       |   |       |
|       |   |       |
|       |   |       |
|       | _ |       |
|       |   |       |
|       | _ |       |
|       |   |       |
|       | _ |       |
|       |   |       |
|       | _ |       |
|       | _ |       |
|       |   |       |
|       | _ |       |
|       |   |       |
|       | _ |       |
|       |   |       |
|       | _ |       |
|       |   |       |
|       | _ |       |