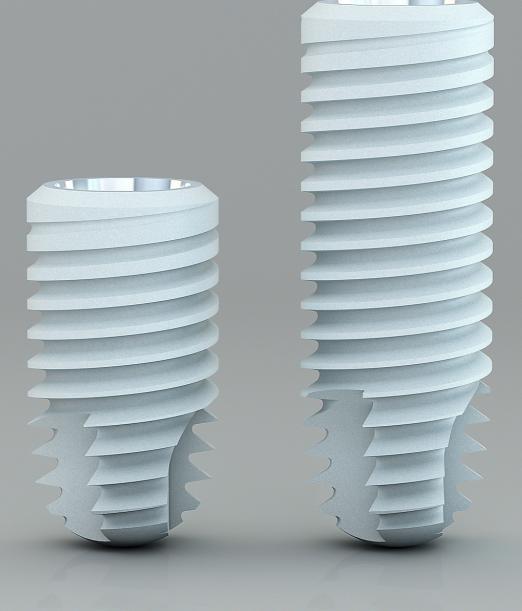

### TREATMENT SIMPLICITY AND FLEXIBILITY

A SINGLE CONNECTION FOR THE WHOLE RANGE OF KONTACT™ W IMPLANT

3 diameters and 5 different lenghts.

> 3 body diameters:

> 5 lenghts:

6 mm / 8 mm / 10 mm / 12 mm / 14 mm

|         | Diameters |          |         |  |
|---------|-----------|----------|---------|--|
| Lengths | Ø 3.6 mm  | Ø 4.2 mm | Ø 4.8mm |  |
| 6mm     |           | W4206    | W4806   |  |
| 8mm     | W3608     | W4208    | W4808   |  |
| 10mm    | W3610     | W4210    | W4810   |  |
| 12mm    | W3612     | W4212    | W4812   |  |
| 14mm    | W3614     | W4214    | W4814   |  |